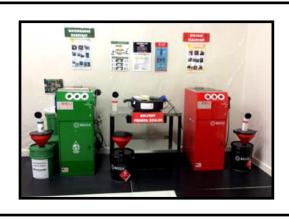

# Step #2 The BECCA Spray Gun Cleaning System

- Pre-Rinse
- Clean Less than 1 Min
- Blow Dry

# Step #3 Waste Management System Solvent

# **Optional FILTRATION**

**USED/CLEAN Solvent** Selection

Used Solvent to Pre-Clean

Clean Solvent to Rinse

**RECYCLING Systems** Filtration Recycling Extends the Life of the Solvent significantly