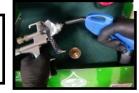

# Step #1 Clean & Polish

- Detail Clean
- Polish
- Clean w/ Water Wave Solution
- Blow Dry
- Re-Assemble

Cleaned & Polished Spray Gun