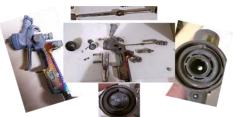

# Step #1 Clean & Polish

- Detail Clean
- Polish
- Clean w/ Water Wave Solution
- Blow Dry
- Re-Assemble

Cleaned & Polished Spray Gun

# Step #2 The BECCA Spray Gun Cleaning System

- Pre-Rinse
- Clean Less than 1 Min
- Blow Dry

# **The BECCA Cleaning System Tools**

BECCA's Tools make a significant difference in the performance of the 3P System. Each tool has a specific key characteristics that makes the cleaning process perform at the highest level.