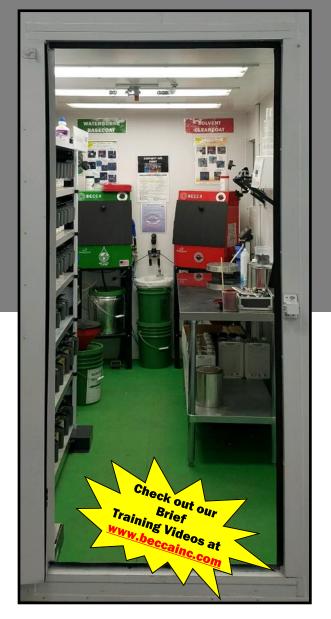

# Step #2 The BECCA Spray Gun Cleaning System

- Pre-Rinse
- Clean Less than 1 Min
- Blow Dry

# Step #3 Waste Management System Solvent

# **Optional FILTRATION**

**USED/CLEAN Solvent** Selection

Used Solvent to Pre-Clean

Clean Solvent to Rinse

**RECYCLING Systems** Filtration Recycling Extends the Life of the Solvent significantly