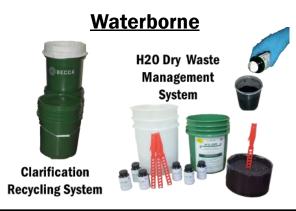

### **Optional CLARIFICATION Systems**

Waterborne Recycling System for Re-Use of the Cleaning fluid

### **WATER WAVE**

Waterborne Cleaning Solution w/ Micro-Film Technology