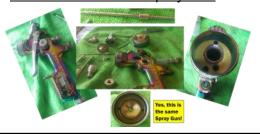

# **Does Your Spray Gun Look Like This!**

# Step #1 Clean & Polish

- Detail Clean
- Polish
- Clean w/ Water Wave Solution
- Blow Dry
- Re-Assemble

Cleaned & Polished Spray Gun